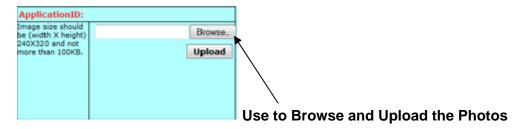

#### For Example:

- 2. Fill the following details
  - Applicant's Details.
  - Particulars of place of present ordinary residence(Full Address
  - Details of Member(s) of applicant's family if already included in the current electoral roll of the constituency.
- 3. Upload your Photo using browse option. Here you select only .jpg images and image size must be less than 100 KB and width and height must be 240 X 320.