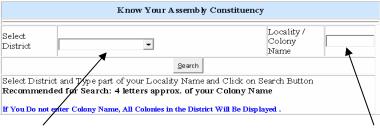

#### 1. Select Assembly Constituency

- If you don't know the assembly Constituency, you have to click on the link beside the box.
   Know your Assembly Constituency
- A page will be displayed, where you have to select the district and then enter the village/locality name and click on the search option, you will get the constituency name for your locality.

#### **Select the District**

**Enter the Locality Name** 

#### For Example:

- 2. Fill the following details
  - Applicant's Details.
  - Particulars of place of present ordinary residence(Full Address
  - Details of Member(s) of applicant's family if already included in the current electoral roll of the constituency.
- 3. Upload your Photo using browse option. Here you select only .jpg images and image size must be less than 100 KB and width and height must be 240 X 320.