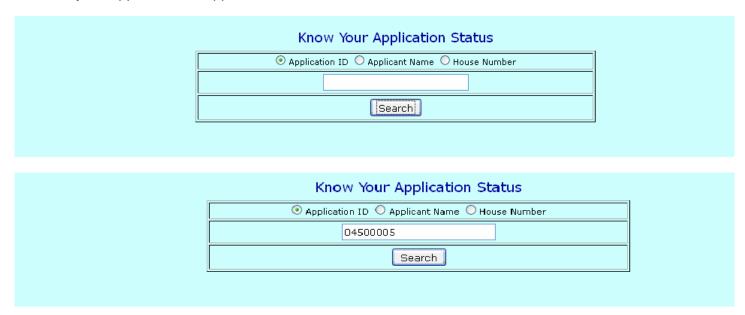

#### **Know your Application Status**

Enter your Application ID/Applicant Name/House No, then Click Search.

The status of application will be displayed as below

Click on view Status to know your current status of application.