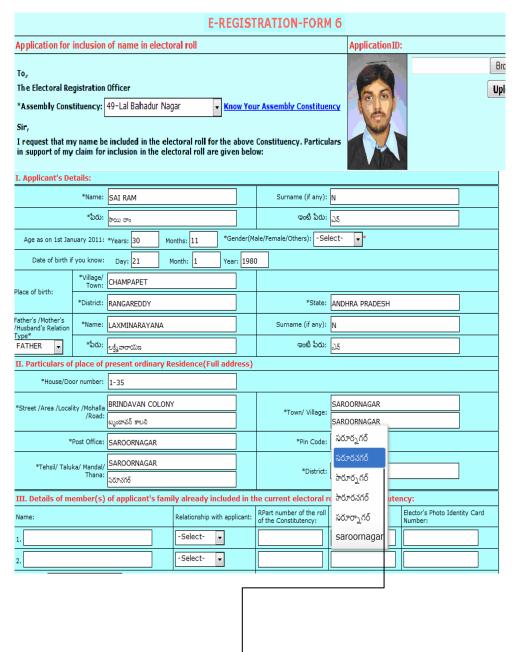

## 1. E-Registration form

|                                                                                                                                                                                                                                                                                                                |                         |                |          |                  | E-RE     | GIST     | ra1                                            | IOI     | N-FORM 6                   |            |                                   |                                          |      | Home   |
|----------------------------------------------------------------------------------------------------------------------------------------------------------------------------------------------------------------------------------------------------------------------------------------------------------------|-------------------------|----------------|----------|------------------|----------|----------|------------------------------------------------|---------|----------------------------|------------|-----------------------------------|------------------------------------------|------|--------|
| Application for i                                                                                                                                                                                                                                                                                              | 1                       | ApplicationID: |          |                  |          |          |                                                |         |                            |            |                                   |                                          |      |        |
| То,                                                                                                                                                                                                                                                                                                            |                         |                |          |                  |          |          |                                                |         |                            |            | ze should<br>X height)<br>and not |                                          |      | Browse |
| The Electoral Registration Officer  *Assembly Constituency: Please Select                                                                                                                                                                                                                                      |                         |                |          |                  |          |          |                                                |         |                            | more tha   | in 100KB.                         |                                          |      | Upload |
| *Assembly Const                                                                                                                                                                                                                                                                                                | Know Y                  | our A          | semb     | oly Constituency |          |          |                                                |         |                            |            |                                   |                                          |      |        |
| Sir,<br>I request that my<br>in support of my                                                                                                                                                                                                                                                                  |                         |                |          |                  |          |          |                                                | stitue  | ncy. Particulars           |            |                                   |                                          |      |        |
| I. Applicant's Details:                                                                                                                                                                                                                                                                                        |                         |                |          |                  |          |          |                                                |         |                            |            |                                   |                                          |      |        |
| *Name:                                                                                                                                                                                                                                                                                                         |                         |                |          |                  |          |          | *                                              |         | Surname (if any            | ):         |                                   |                                          |      |        |
| *పేరు:                                                                                                                                                                                                                                                                                                         |                         |                |          |                  |          |          |                                                |         | ఇంటి పేర                   | ):         |                                   |                                          |      |        |
| Age as on 1st Jar                                                                                                                                                                                                                                                                                              | nuary 2011:             | *Years:        |          | Months:          |          | *Ge      | ender(M                                        | lale/Fe | male/Others): -S           | elect-     | <b>•</b>                          |                                          |      |        |
| Date of birth it                                                                                                                                                                                                                                                                                               | f you know:             | Day:           |          | Month:           |          | Yea      | r:                                             |         |                            |            |                                   |                                          |      |        |
| Disease of Lindba                                                                                                                                                                                                                                                                                              | *Village/<br>Town:      |                |          |                  |          |          |                                                |         |                            |            |                                   |                                          |      |        |
| Place of birth:                                                                                                                                                                                                                                                                                                | *District:              |                |          |                  |          |          |                                                |         | *State                     | ::         |                                   |                                          |      |        |
| Father's /Mother's<br>/Husband's Relation                                                                                                                                                                                                                                                                      | Husband's Relation      |                |          |                  |          |          | *                                              |         | Surname (if any            | ):         |                                   |                                          |      |        |
| Type*<br>-Select- ▼                                                                                                                                                                                                                                                                                            | *పీరు:                  |                |          |                  |          |          |                                                |         | ఇంటి పేరు                  | ):         |                                   |                                          |      |        |
| II. Particulars of                                                                                                                                                                                                                                                                                             | f place of p            | present        | ordinar  | y Reside         | nce(F    | ull add  | ress)                                          |         |                            |            |                                   |                                          |      |        |
| *House/Do                                                                                                                                                                                                                                                                                                      | or number:              |                |          |                  |          |          |                                                |         |                            |            |                                   |                                          |      |        |
| *Street /Area /Local                                                                                                                                                                                                                                                                                           | lity /Mohalla<br>/Road: |                |          |                  |          |          | *                                              |         | *Town/ Village             | e:         |                                   |                                          |      | *      |
| *                                                                                                                                                                                                                                                                                                              | Post Office:            |                |          |                  |          |          |                                                |         | *Pin Code                  | e:         |                                   |                                          |      |        |
| *Tehsil/ Talu                                                                                                                                                                                                                                                                                                  |                         |                |          | *                |          | *Distric | t:                                             |         |                            |            |                                   |                                          |      |        |
| III. Details of m                                                                                                                                                                                                                                                                                              | ember(s)                | of applic      | cant's f | amily alr        | ready    | include  | ed in t                                        | he cu   | ırrent electoral           | roll of th | ne Consti                         | tute                                     | ncy: |        |
| Name: Relations                                                                                                                                                                                                                                                                                                |                         |                |          |                  | tionship | licant:  | RPart number of the roll of the Constitutency: |         | Serial number in the Part: |            |                                   | Elector's Photo Identity Card<br>Number: |      |        |
| 1.                                                                                                                                                                                                                                                                                                             |                         |                | -Se      | lect-            | •        |          | L                                              |         |                            |            |                                   |                                          |      |        |
| 2.                                                                                                                                                                                                                                                                                                             |                         |                |          |                  | lect-    | ~        |                                                |         |                            |            |                                   |                                          |      |        |
| Mobile No:                                                                                                                                                                                                                                                                                                     |                         |                |          |                  |          |          |                                                | Rema    | arks:                      |            |                                   |                                          |      |        |
| Email-Id:                                                                                                                                                                                                                                                                                                      |                         |                |          |                  |          |          |                                                |         |                            |            |                                   |                                          |      | .::    |
| IV. Declaration                                                                                                                                                                                                                                                                                                |                         |                |          |                  |          |          |                                                |         |                            |            |                                   |                                          |      |        |
| I hereby declare (1) I am a citiz                                                                                                                                                                                                                                                                              |                         |                | knowledg | ge and beli      | it :-    | _        |                                                | _       |                            |            | _                                 |                                          |      |        |
| (2) I am ordinarily residant at the address gives in para II above since date month Year  (3) I have not applied for the inclusion of my name in the electroal roll for any other constituency;  (4) "My name has not already been included in the electoral roll for this or any other assembly constituency; |                         |                |          |                  |          |          |                                                |         |                            |            |                                   |                                          |      |        |
| *My name have been included in the electoral roll for Constituency in State in which I was ordinarily resident earlier at the address mentioned below and if so, I request that the same my be deleted from that electoral roll.                                                                               |                         |                |          |                  |          |          |                                                |         |                            |            |                                   |                                          |      |        |
| Full Address (Earlier Place of ordinary resodence) Electors Photo Identity Card number (if already issued)                                                                                                                                                                                                     |                         |                |          |                  |          |          |                                                |         |                            |            |                                   |                                          |      |        |
| Date of issue : Ex:01/01/1980                                                                                                                                                                                                                                                                                  |                         |                |          |                  |          |          |                                                |         |                            |            |                                   |                                          |      |        |
|                                                                                                                                                                                                                                                                                                                |                         |                |          |                  |          |          |                                                |         | anslate                    | Save       | Clear                             |                                          |      |        |
|                                                                                                                                                                                                                                                                                                                |                         |                |          |                  |          |          |                                                |         |                            |            |                                   |                                          |      |        |

4. Once completion of all the details click on the "Translate" option so that the form can be transform from English to Telugu.

5. Check the details after it translates to Telugu. If there is any correction required, you can make corrections same as Google Telugu translator shown bellow.

You can make corrections by typing in English, use the space bar and then back space, and then you will get a dropdown list as shown above. From that you can select the correct word.

- 6. After completion the all the details as above, click on save button so as the save the application.
- 7. After save, a unique application ID will be generated and prompt on screen.
- 8. The Application ID may be preserved for knowing the application status.