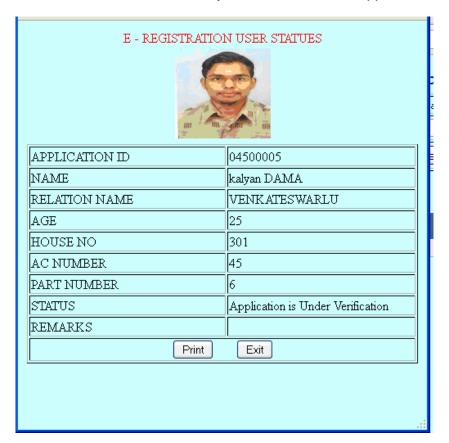

#### **Know your Application Status**

Enter your Application ID/Applicant Name/House No, then Click Search.

The status of application will be displayed as below

Click on view Status to know your current status of application.