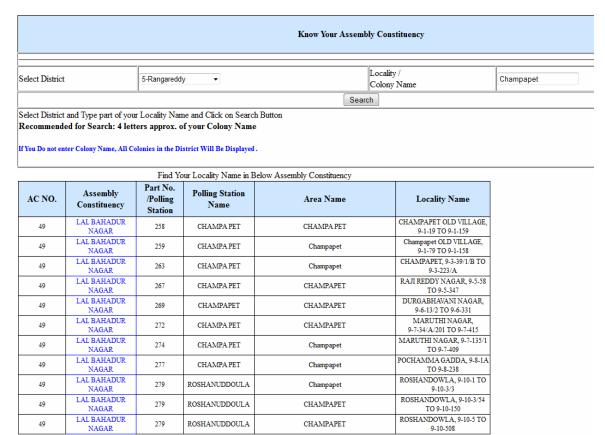

#### For Example:

- 2. Fill the following details
  - Applicant's Details.
  - Particulars of place of present ordinary residence(Full Address
  - Details of Member(s) of applicant's family if already included in the current electoral roll of the constituency.
- 3. Upload your Photo using browse option. Here you select only .jpg images and image size must be less than 100 KB and width and height must be 240 X 320.